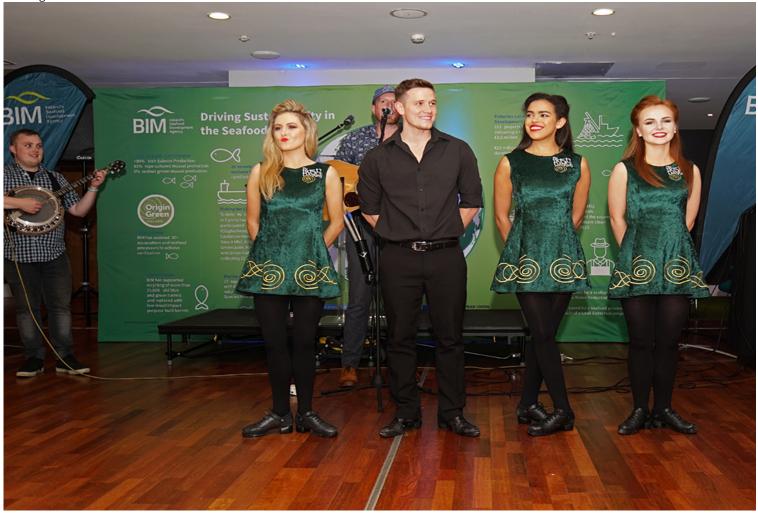

## **GOAL 2017: Images from Dublin**

Responsible Seafood Advocate logo

16 October 2017 Global Aquaculture Advocate

At the welcome reception, held at Croke Park in Dublin the night before the conference, guests were treated to fresh pints of Guinness, local oysters and Irish tap dancers, humorists and musicians.